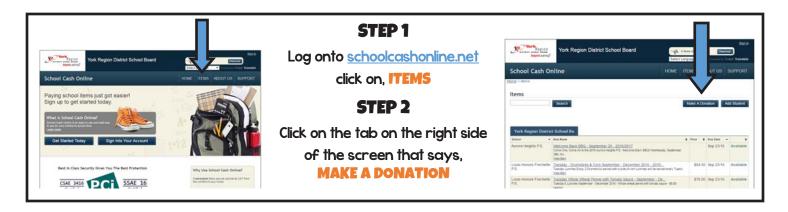

## Here is how you can donate!

|                                       | York Region District Scho                                 | Select Language                                                           |
|---------------------------------------|-----------------------------------------------------------|---------------------------------------------------------------------------|
| chool                                 | Online                                                    | HOME ITEMS ABOUT US SUPPO                                                 |
| Give To                               | gion District School Board                                |                                                                           |
| Please H                              | reigt for lax purposes. The Board III a regist<br>recome. | tered Ganadian Charitable organization and your donation may be deducted  |
| Please In<br>on My Acc                | ool Cash Online account holder name a                     | appears on the tax receipt. Ensure the information is accurate by clickin |
| Please A<br>on My Act<br>Gift Informi |                                                           | appears on the tax receipt. Ensure the information is accurate by clickin |
| on My Act                             |                                                           |                                                                           |

scroll down to the very bottom where it says, **GIFT NFORMATION** and click on the amount you want to donate, and scroll down to the very bottom and select, **WILLIAM BERCZY P.S. -E486** 

**STEP 3** 

Winder Beiter
Vork Region District School Board
Image: Control Contrel Control Control Control Cont